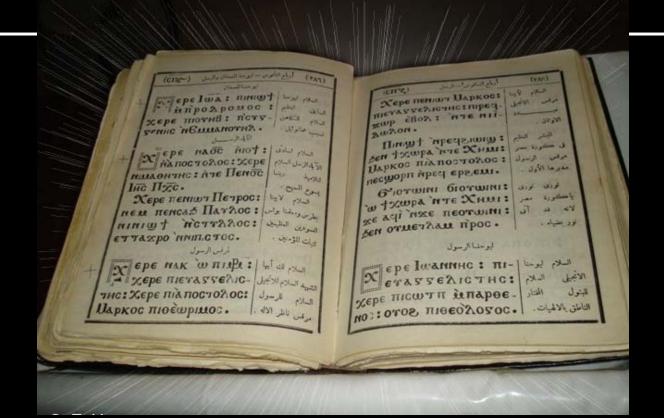

-----------------------|-----------------|
| Epsi   | T Tr  | PS (as in Psalmo dy) | ψαλωος (psal- mos = psalm) |                 |

| Letter | Shape      | Pronun-<br>ciation           | Example               | How to write it |
|--------|------------|------------------------------|-----------------------|-----------------|
| Fai    | <b>ा</b> व | F<br>(as in<br><b>F</b> ish) | qwi<br>(foi=<br>hair) |                 |

| Letter | Shape | Pronun-<br>ciation             | Exampl<br>e         | How to write it |
|--------|-------|--------------------------------|---------------------|-----------------|
| Tee    | # +   | Ti or tee<br>(as in<br>teepee) | cwf (so- tee= save) | 2               |

# Let's read some easy words using these letters

#### Ψαλμολια

#### Psal-mo-dia

#### Psalmody



Ψλλι

Psa-li

Psali (song)



Wahmoc

#### Psal-mos

Psalm



qwt Fo-tee Towel Чент

Fent

Worm









Ti-vla

Drum





#### Epistle



## **Uετρε**υ† Met-ref-tee

#### Generosity