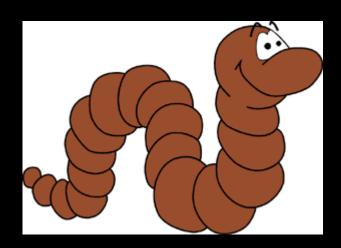

mos = psalm) |                 |

| Letter | Shape      | Pronun-<br>ciation           | Example               | How to write it |
|--------|------------|------------------------------|-----------------------|-----------------|
| Fai    | <b>ा</b> व | F<br>(as in<br><b>F</b> ish) | qwi<br>(foi=<br>hair) |                 |

| Letter | Shape | Pronun-<br>ciation             | Exampl<br>e         | How to write it |
|--------|-------|--------------------------------|---------------------|-----------------|
| Tee    | # +   | Ti or tee<br>(as in<br>teepee) | cwf (so- tee= save) | 2               |

# Let's read some easy words using these letters

#### Ψαλμολια

#### Psal-mo-dia

#### Psalmody



Ψλλι

Psa-li

Psali (song)



Wahmoc

#### Psal-mos

Psalm



qwt Fo-tee Towel Чент

Fent

Worm









Ti-vla

Drum





#### Epistle



## **Uετρε**υ† Met-ref-tee

#### Generosity