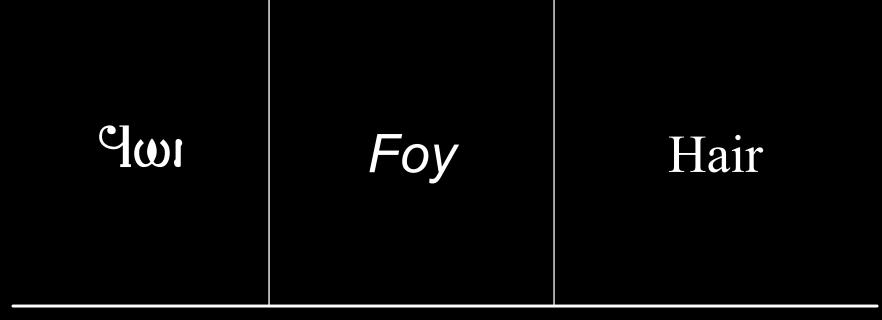

| Letter | Shape      | Pronun-<br>ciation           | Example               | How to write it |
|--------|------------|------------------------------|-----------------------|-----------------|
| Fai    | <b>ा</b> व | F<br>(as in<br><b>F</b> ish) | qwi<br>(foi=<br>hair) |                 |